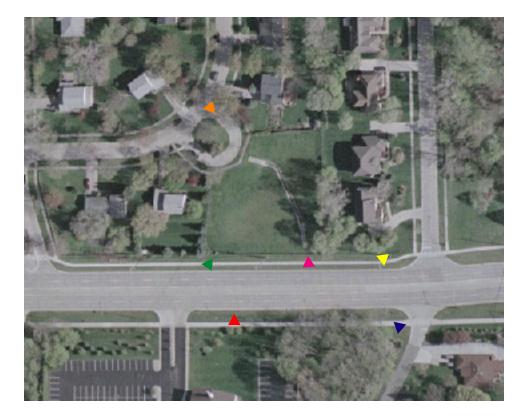

SITE

VIEW FROM LONG LAKE ROAD

4.

SITE PLAN

Α

SUBU RBAN S N N N N N N N

Scale: 1/8" = 1' 1. Entry 2. Kitchen 3. Living/Dining 4. Carport 5. Sitting Area 6. Bath 7. Sleeping 8. Work Area

8. Work Area 9. Water Channel