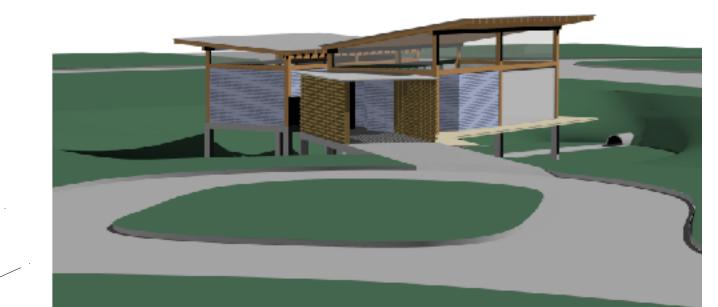

t to develop because the building will increase the neighboring property values and provide more homeownership in the city. The design avoids interfering with the maintenance of the detention pond by lightly touching the site, but also celebrates the flow and collection of water by channelling rainwater to the center of the house and cascading over the glass walls as a visual affect. The choice of materials - concrete, glulam members, curtainwall, translucent polycarbonate and corrugated metal panels - minimize cost by being simultaneously the interior and exterior finishes of the house. This roughly \$200,000 home is designed based on a two-person household with a combined income of \$77,536 and moderate cost-of-living.









SITE







VIEW FROM LONG LAKE ROAD

4.





SITE PLAN

Α



SUBU RBAN S N N N N N N N



Scale: 1/8" = 1' 1. Entry 2. Kitchen 3. Living/Dining 4. Carport 5. Sitting Area 6. Bath 7. Sleeping 8. Work Area

8. Work Area 9. Water Channel



7.

8.

9

5.

## VIEW FROM SHREWSBURY DRIVE

**AERIAL VIEW**