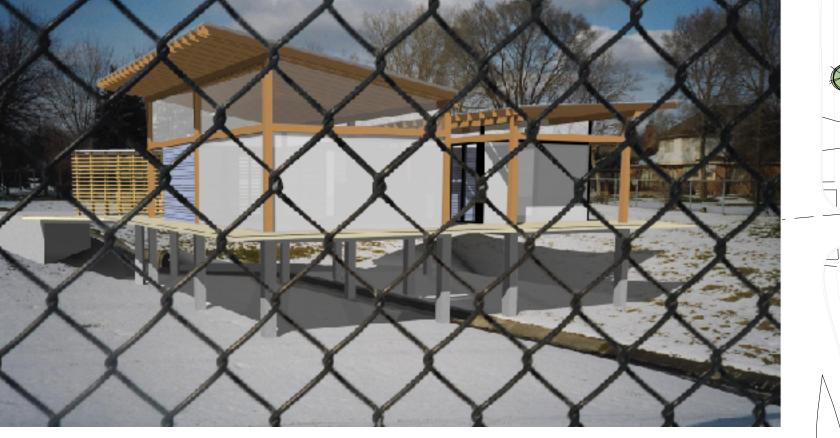

Troy, Michigan is a surburban city developed using the Jeffersonian one-mile street grid. As a subdivision is planned within these blocks, streets and parcels are carved out of a large plot of land; however, typically one parcel is set aside as a detention pond to deal with "developed run-off." These unusable, leftover "pockets" of space is what the project attempts to inhabit. The project addresses one typical detention pond, yet can be used as a strategy to approach the others as well. Since the land is considered unbuildable for traditional housing, the property can be acquired at little to no cost to develop because the building will increase the neighboring property values and provide more homeownership in the city. The design avoids interfering with the maintenance of the detention pond by lightly touching the site, but also celebrates the flow and collection of water by channelling rainwater to the center of the house and cascading over the glass walls as a visual affect. The choice of materials - concrete, glulam members, curtainwall, translucent polycarbonate and corrugated metal panels - minimize cost by being simultaneously the interior and exterior finishes of the house. This roughly \$200,000 home is designed based on a two-person household with a combined income of \$77,536 and moderate cost-of-living.

SITE

VIEW FROM LONG LAKE ROAD

4.

SITE PLAN

Α

SUBU RBAN S N N N N N N N

Scale: 1/8" = 1' 1. Entry 2. Kitchen 3. Living/Dining 4. Carport 5. Sitting Area 6. Bath 7. Sleeping 8. Work Area

8. Work Area 9. Water Channel