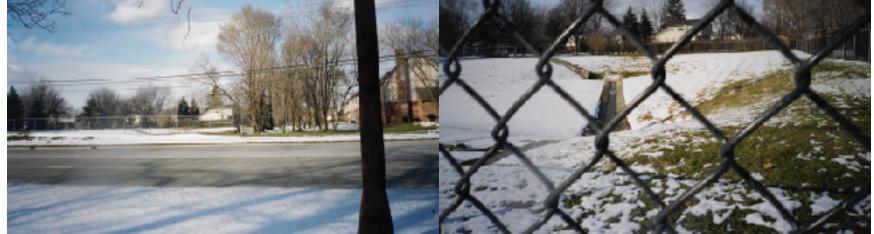

Troy, Michigan is a surburban city developed using the Jeffersonian one-mile street grid. As a subdivision is planned within these blocks, streets and parcels are carved out of a large plot of land; however, typically one parcel is set aside as a detention pond to deal with "developed run-off." These unusable, leftover "pockets" of space is what the project attempts to inhabit. The project addresses one typical detention pond, yet can be used as a strategy to approach the others as well. Since the land is considered unbuildable for traditional housing, the property can be acquired at little to no cost to develop because the building will increase the neighboring property values and provide more homeownership in the city. The design avoids interfering with the maintenance of the detention pond by lightly touching the site, but also celebrates the flow and collection of water by channelling rainwater to the center of the house and cascading over the glass walls as a visual affect. The choice of materials - concrete, glulam members, curtainwall, translucent polycarbonate and corrugated metal panels - minimize cost by being simultaneously the interior and exterior finishes of the house. This roughly \$200,000 home is designed based on a two-person household with a combined income of \$77,536 and moderate cost-of-living.

SITE

VIEW FROM LONG LAKE ROAD

4.

SITE PLAN

Α

SUBU RBAN S N N N N N N N

Scale: 1/8" = 1' 1. Entry 2. Kitchen 3. Living/Dining 4. Carport 5. Sitting Area 6. Bath 7. Sleeping 8. Work Area

8. Work Area 9. Water Channel