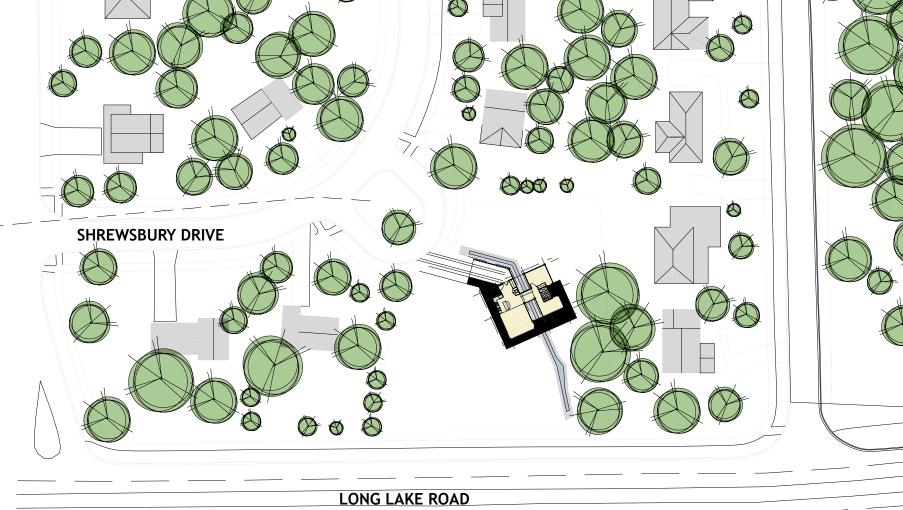

Troy, Michigan is a surburban city developed using the Jeffersonian one-mile street grid. As a subdivision is planned within these blocks, streets and parcels are carved out of a large plot of land; however, typically one parcel is set aside as a detention pond to deal with "developed run-off." These unusable, leftover "pockets" of space is what the project attempts to inhabit. The project addresses one typical detention pond, yet can be used as a strategy to approach the others as well. Since the land is considered unbuildable for traditional housing, the property can be acquired at little to no cost to develop because the building will increase the neighboring property values and provide more homeownership in the city. The design avoids interfering with the maintenance of the detention pond by lightly touching the site, but also celebrates the flow and collection of water by channelling rainwater to the center of the house and cascading over the glass walls as a visual affect. The choice of materials - concrete, glulam members, curtainwall, translucent polycarbonate and corrugated metal panels - minimize cost by being simultaneously the interior and exterior finishes of the house. This roughly \$200,000 home is designed based on a two-person household with a combined income of \$77,536 and moderate cost-of-living.

SITE

VIEW FROM LONG LAKE ROAD

4.

SITE PLAN

Α

SUBU RBAN S N N N N N N N

Scale: 1/8" = 1' 1. Entry 2. Kitchen 3. Living/Dining 4. Carport 5. Sitting Area 6. Bath 7. Sleeping 8. Work Area

8. Work Area 9. Water Channel