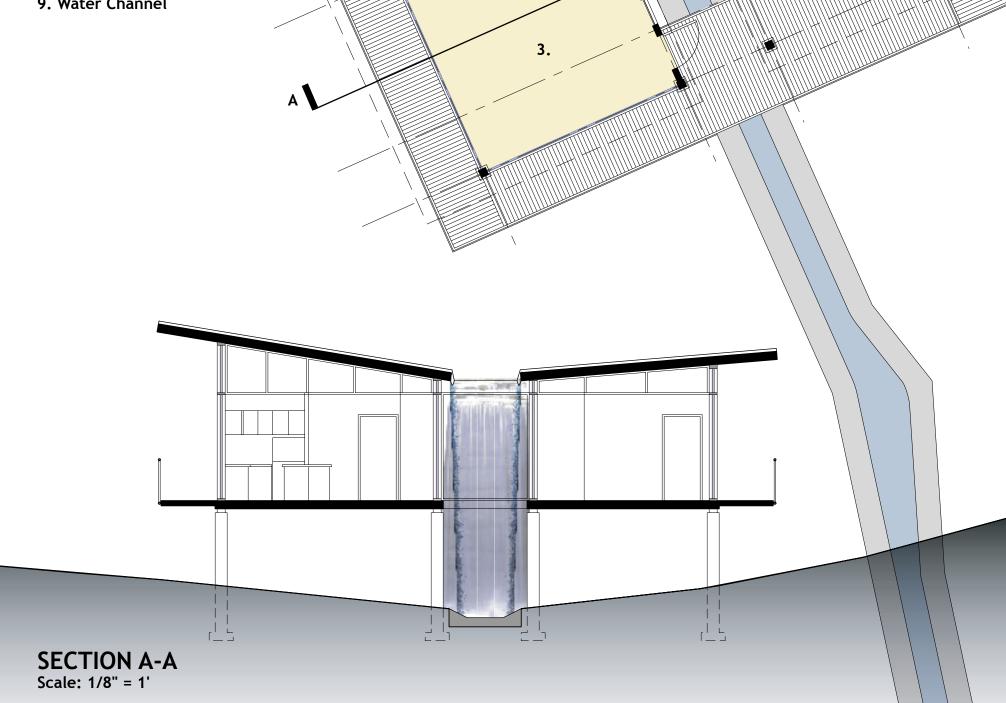

Troy, Michigan is a surburban city developed using the Jeffersonian one-mile street grid. As a subdivision is planned within these blocks, streets and parcels are carved out of a large plot of land; however, typically one parcel is set aside as a detention pond to deal with "developed run-off." These unusable, leftover "pockets" of space is what the project attempts to inhabit. The project addresses one typical detention pond, yet can be used as a strategy to approach the others as well. Since the land is considered unbuildable for traditional housing, the property can be acquired at little to no cost to develop because the building will increase the neighboring property values and provide more homeownership in the city. The design avoids interfering with the maintenance of the detention pond by lightly touching the site, but also celebrates the flow and collection of water by channelling rainwater to the center of the house and cascading over the glass walls as a visual affect. The choice of materials - concrete, glulam members, curtainwall, translucent polycarbonate and corrugated metal panels - minimize cost by being simultaneously the interior and exterior finishes of the house. This roughly \$200,000 home is designed based on a two-person household with a combined income of \$77,536 and moderate cost-of-living.

SITE

VIEW FROM LONG LAKE ROAD

4.

SITE PLAN

Α

SUBU RBAN S N N N N N N N

Scale: 1/8" = 1' 1. Entry 2. Kitchen 3. Living/Dining 4. Carport 5. Sitting Area 6. Bath 7. Sleeping 8. Work Area

8. Work Area 9. Water Channel